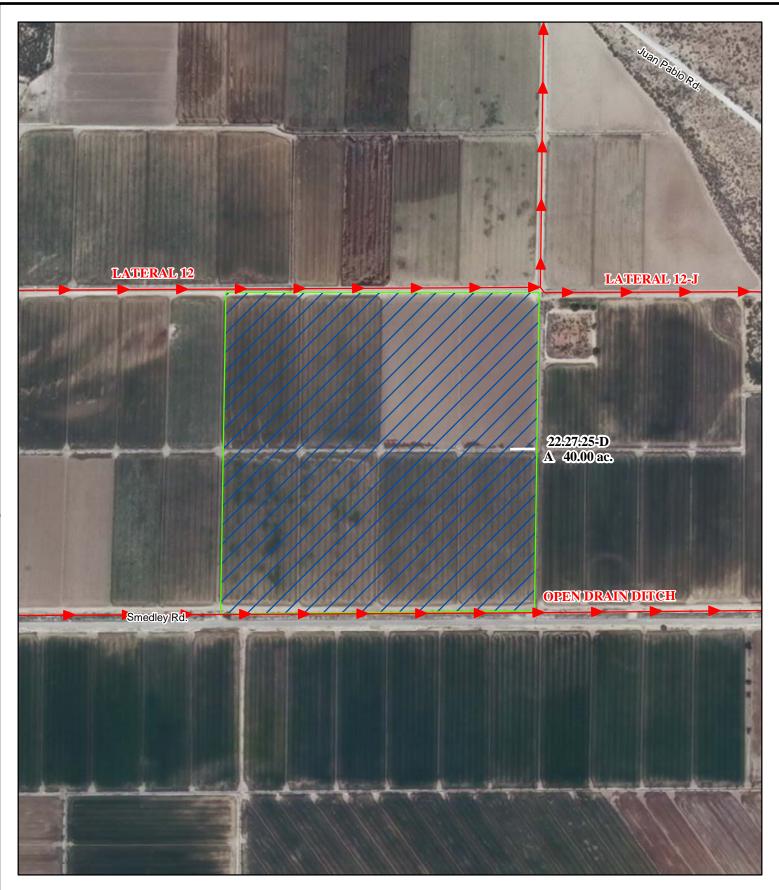

### f. Location and Amount of Irrigated Acreage:

Section 25, Township 22S, Range 27E, N.M.P.M.

Pt. SW<sup>1</sup>/<sub>4</sub>

40.00 acres

Total: 40.00 acres (Supplemental)

As shown on the attached revised Hydrographic Survey Map for Subfile No. 22.27.25-D, and the CID Section Hydrographic Survey Map Sheet No. 34 (1999-2011), included in Part F of this Appendix, representing the Court record as of the date of the filing of this Decree.

## g. Amount of Water:

As set forth in Part B of this Appendix.

| > Ca | nd<br>oint of Diversion<br>anals / Ditches<br>Boundaries | 2009 Digital Orthophotography<br>Grid Interval = 1000<br>Scale 1 " = 400 ' |    | <b>STATE OF NEW MEXICO</b><br>Office of the State Engineer<br>John R. D'Antonio, Jr., P.E., State Engineer | Barbara Jean O'Gwynn,<br>Donald C. & William C.<br>Wunsch<br>Subfile 22.27.25-D |
|------|----------------------------------------------------------|----------------------------------------------------------------------------|----|------------------------------------------------------------------------------------------------------------|---------------------------------------------------------------------------------|
| 📃 Su | urface Water Only                                        | Scale $I = 400$                                                            | ₩  | Pecos River Stream System                                                                                  | 4/21/2011                                                                       |
| 🔼 Su | upplemental Groundwater                                  | 1:4,800                                                                    |    | Carlsbad Irrigation District                                                                               |                                                                                 |
| 📃 Re | eservoir / Pond                                          | 7537.5 0 75 150 225 300 375 450 525                                        |    | Hydrographic Survey                                                                                        |                                                                                 |
| No   | o Right                                                  | Fe                                                                         | et | Township 22 D.D.                                                                                           | PAE                                                                             |